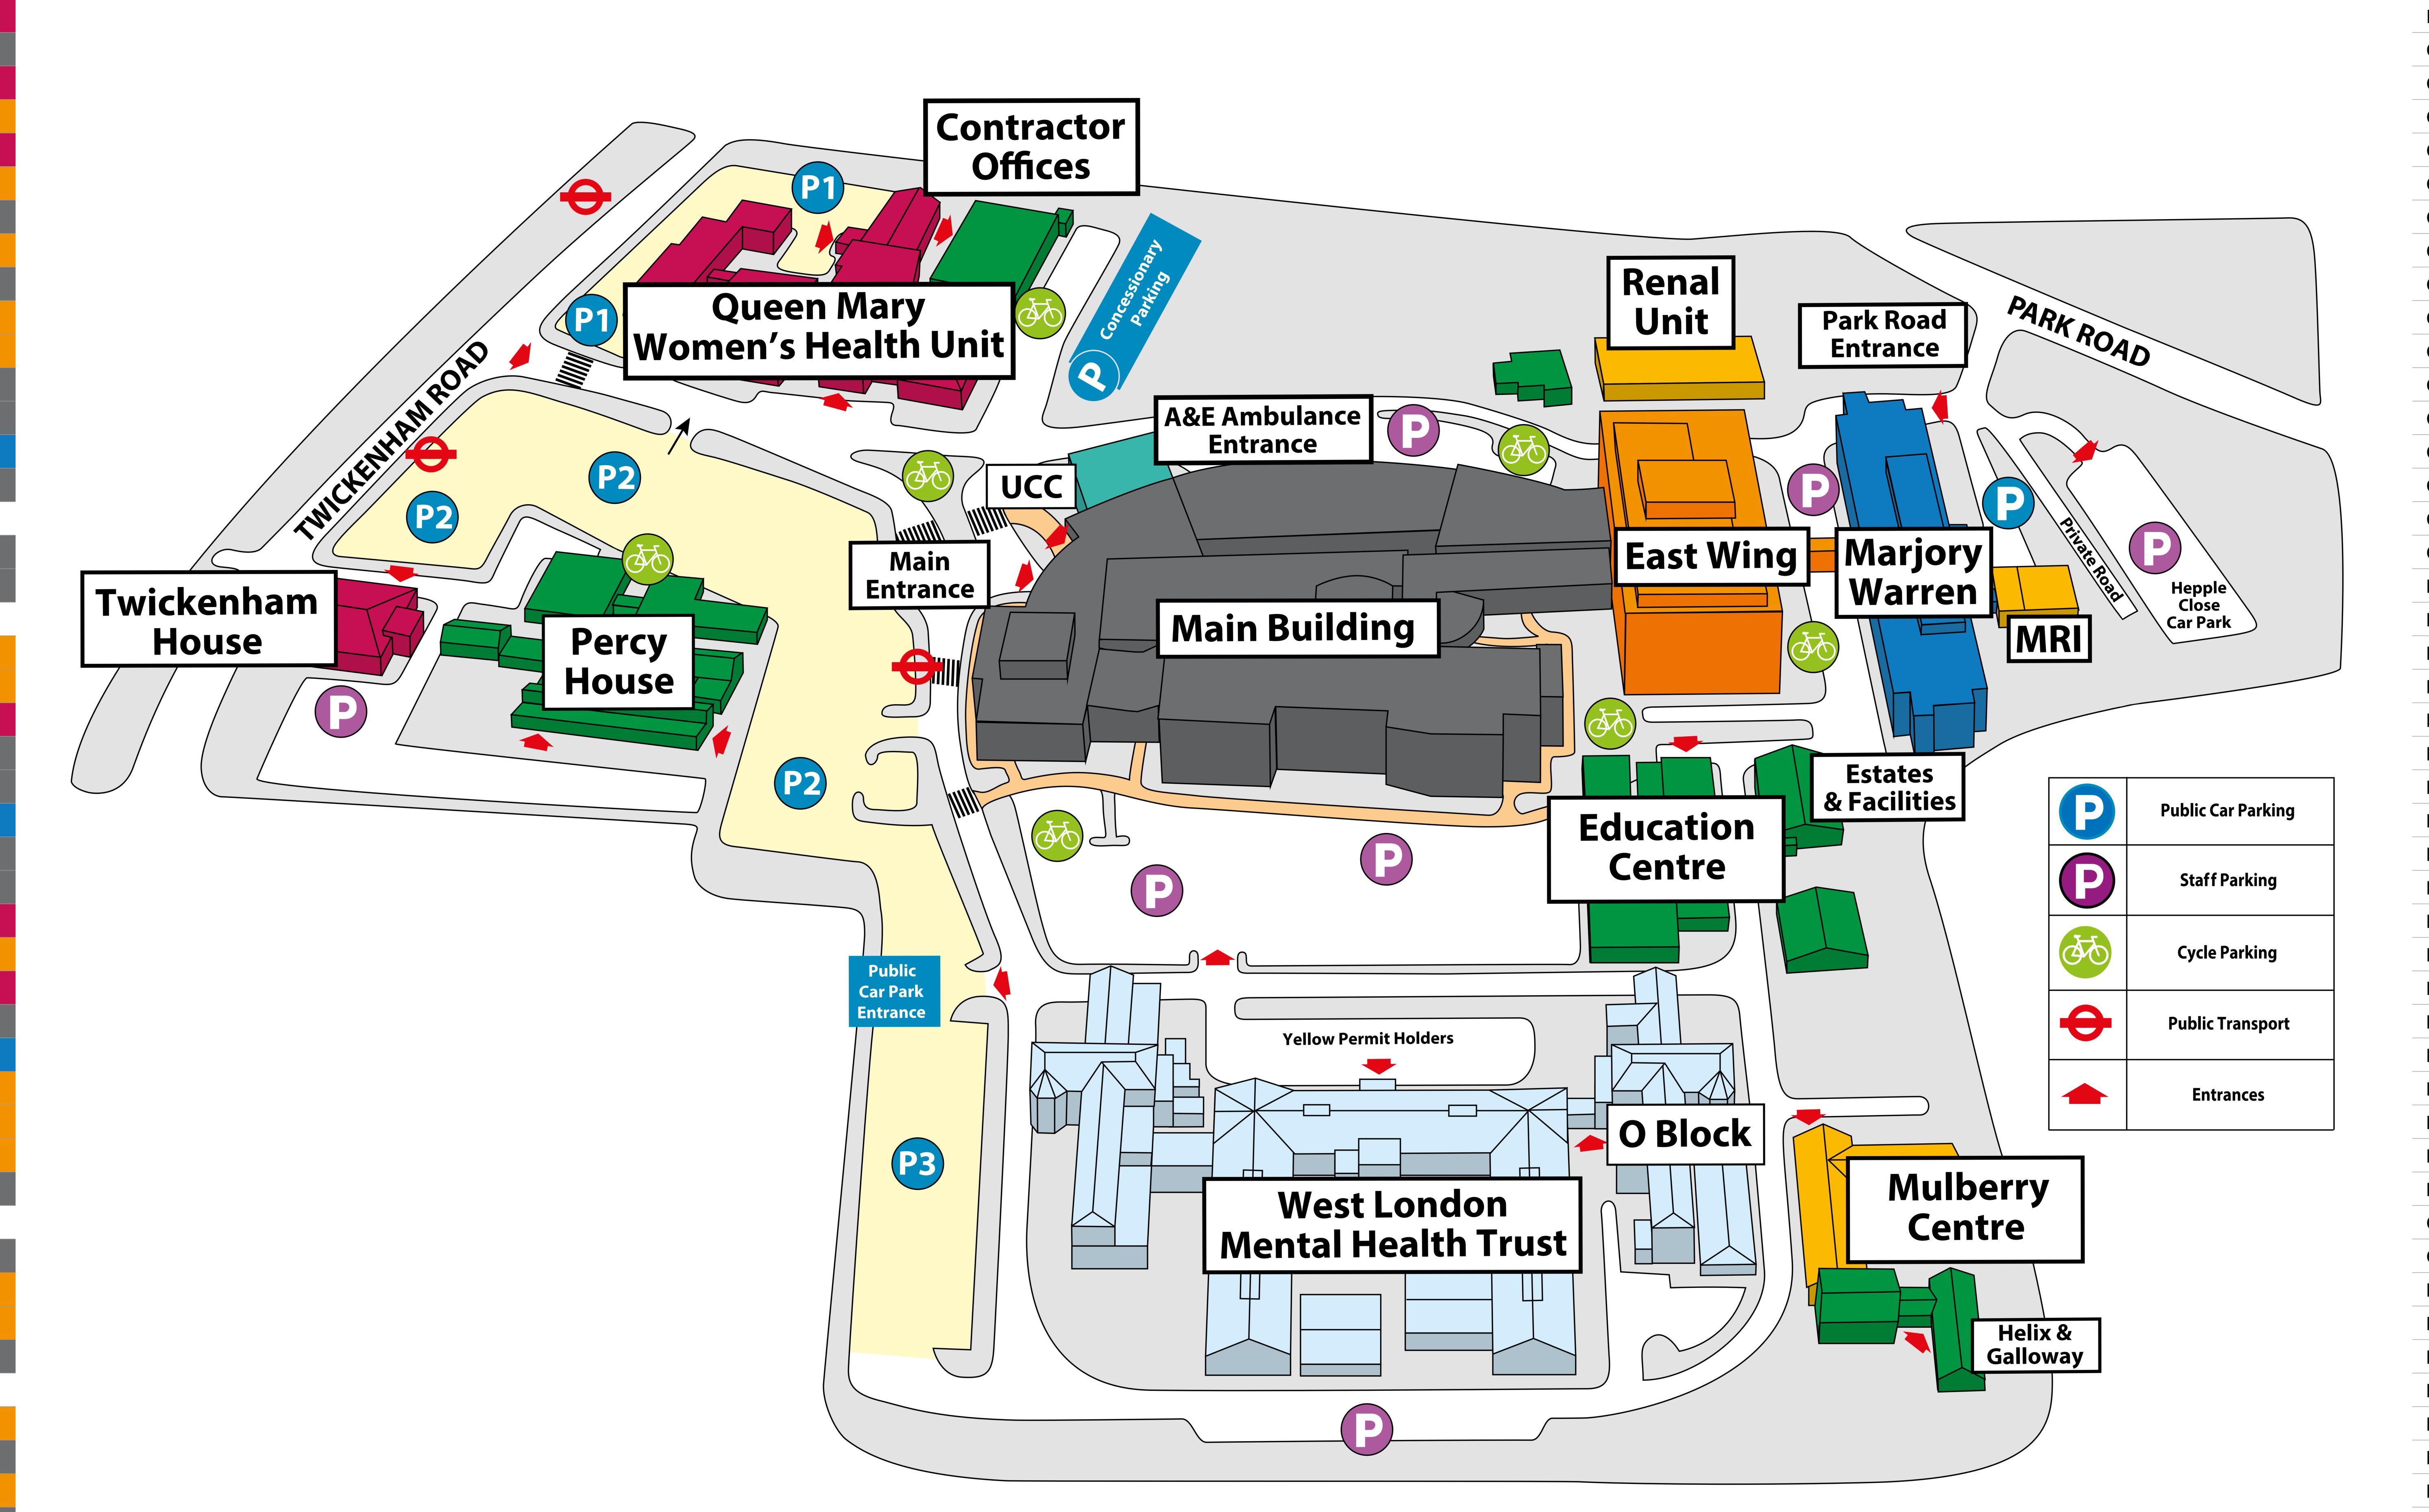

| Clinic/ Ward/Department                                   | Secondary Information           | Building                                                                                                                                                                                                                                                                                                                                                                                                                                                                                                                                                                                                                                                                                                                                                                                                                                                                                                                                                                                                                                                                                                                                                                                                                                                                                                                                                                                                                                                                                                                                                                                                                                                                                                                                                                                                                                                                                                                                                                                                                                                                                                                       | Floor    |
|-----------------------------------------------------------|---------------------------------|--------------------------------------------------------------------------------------------------------------------------------------------------------------------------------------------------------------------------------------------------------------------------------------------------------------------------------------------------------------------------------------------------------------------------------------------------------------------------------------------------------------------------------------------------------------------------------------------------------------------------------------------------------------------------------------------------------------------------------------------------------------------------------------------------------------------------------------------------------------------------------------------------------------------------------------------------------------------------------------------------------------------------------------------------------------------------------------------------------------------------------------------------------------------------------------------------------------------------------------------------------------------------------------------------------------------------------------------------------------------------------------------------------------------------------------------------------------------------------------------------------------------------------------------------------------------------------------------------------------------------------------------------------------------------------------------------------------------------------------------------------------------------------------------------------------------------------------------------------------------------------------------------------------------------------------------------------------------------------------------------------------------------------------------------------------------------------------------------------------------------------|----------|
| Accident & Emergency - Main Reception                     | Accident and Emergency Entrance | Main Building                                                                                                                                                                                                                                                                                                                                                                                                                                                                                                                                                                                                                                                                                                                                                                                                                                                                                                                                                                                                                                                                                                                                                                                                                                                                                                                                                                                                                                                                                                                                                                                                                                                                                                                                                                                                                                                                                                                                                                                                                                                                                                                  | G        |
| Accommodation - Residential                               | Helix and Galloway              | External Building                                                                                                                                                                                                                                                                                                                                                                                                                                                                                                                                                                                                                                                                                                                                                                                                                                                                                                                                                                                                                                                                                                                                                                                                                                                                                                                                                                                                                                                                                                                                                                                                                                                                                                                                                                                                                                                                                                                                                                                                                                                                                                              |          |
| Acute Assessment Unit (AAU)                               | AMU Ward                        | Main Building  Main Building                                                                                                                                                                                                                                                                                                                                                                                                                                                                                                                                                                                                                                                                                                                                                                                                                                                                                                                                                                                                                                                                                                                                                                                                                                                                                                                                                                                                                                                                                                                                                                                                                                                                                                                                                                                                                                                                                                                                                                                                                                                                                                   | 1        |
| Acute Medical Unit (AMU) 1  Acute Medical Unit (AMU) 2    |                                 | Main Building  Main Building                                                                                                                                                                                                                                                                                                                                                                                                                                                                                                                                                                                                                                                                                                                                                                                                                                                                                                                                                                                                                                                                                                                                                                                                                                                                                                                                                                                                                                                                                                                                                                                                                                                                                                                                                                                                                                                                                                                                                                                                                                                                                                   |          |
| Adult Social Services                                     | Percy House                     | External Building                                                                                                                                                                                                                                                                                                                                                                                                                                                                                                                                                                                                                                                                                                                                                                                                                                                                                                                                                                                                                                                                                                                                                                                                                                                                                                                                                                                                                                                                                                                                                                                                                                                                                                                                                                                                                                                                                                                                                                                                                                                                                                              |          |
| Adult Social Workers Team                                 | Hounslow and Richmond CCG       | External Building                                                                                                                                                                                                                                                                                                                                                                                                                                                                                                                                                                                                                                                                                                                                                                                                                                                                                                                                                                                                                                                                                                                                                                                                                                                                                                                                                                                                                                                                                                                                                                                                                                                                                                                                                                                                                                                                                                                                                                                                                                                                                                              |          |
| Ambulatory Emergency Care (AEC)                           | Outpatients Department (OPD) 1  | Main Building 1                                                                                                                                                                                                                                                                                                                                                                                                                                                                                                                                                                                                                                                                                                                                                                                                                                                                                                                                                                                                                                                                                                                                                                                                                                                                                                                                                                                                                                                                                                                                                                                                                                                                                                                                                                                                                                                                                                                                                                                                                                                                                                                | G        |
| Anaesthetics Department                                   |                                 | East Wing                                                                                                                                                                                                                                                                                                                                                                                                                                                                                                                                                                                                                                                                                                                                                                                                                                                                                                                                                                                                                                                                                                                                                                                                                                                                                                                                                                                                                                                                                                                                                                                                                                                                                                                                                                                                                                                                                                                                                                                                                                                                                                                      | 1        |
| Antenatal Clinic                                          | Antenatal Reception             | Queen Mary Women's Health Unit                                                                                                                                                                                                                                                                                                                                                                                                                                                                                                                                                                                                                                                                                                                                                                                                                                                                                                                                                                                                                                                                                                                                                                                                                                                                                                                                                                                                                                                                                                                                                                                                                                                                                                                                                                                                                                                                                                                                                                                                                                                                                                 | G        |
| Anti-Coagulant Clinic                                     | OPD 1                           | Main Building 1                                                                                                                                                                                                                                                                                                                                                                                                                                                                                                                                                                                                                                                                                                                                                                                                                                                                                                                                                                                                                                                                                                                                                                                                                                                                                                                                                                                                                                                                                                                                                                                                                                                                                                                                                                                                                                                                                                                                                                                                                                                                                                                | G        |
| Antenatal                                                 | Maternity Reception             | Queen Mary Maternity Unit                                                                                                                                                                                                                                                                                                                                                                                                                                                                                                                                                                                                                                                                                                                                                                                                                                                                                                                                                                                                                                                                                                                                                                                                                                                                                                                                                                                                                                                                                                                                                                                                                                                                                                                                                                                                                                                                                                                                                                                                                                                                                                      | G        |
| Audiology                                                 | OPD 5                           | East Wing 5                                                                                                                                                                                                                                                                                                                                                                                                                                                                                                                                                                                                                                                                                                                                                                                                                                                                                                                                                                                                                                                                                                                                                                                                                                                                                                                                                                                                                                                                                                                                                                                                                                                                                                                                                                                                                                                                                                                                                                                                                                                                                                                    | 1        |
| Blood Tests (Maternity)                                   | Antenatal Reception             | Queen Mary Women's Health Unit                                                                                                                                                                                                                                                                                                                                                                                                                                                                                                                                                                                                                                                                                                                                                                                                                                                                                                                                                                                                                                                                                                                                                                                                                                                                                                                                                                                                                                                                                                                                                                                                                                                                                                                                                                                                                                                                                                                                                                                                                                                                                                 | G        |
| Blood Tests (Phlebotomy)                                  |                                 | East Wing                                                                                                                                                                                                                                                                                                                                                                                                                                                                                                                                                                                                                                                                                                                                                                                                                                                                                                                                                                                                                                                                                                                                                                                                                                                                                                                                                                                                                                                                                                                                                                                                                                                                                                                                                                                                                                                                                                                                                                                                                                                                                                                      | G        |
| Breast Care Clinic                                        | OPD 2                           | Main Building 2                                                                                                                                                                                                                                                                                                                                                                                                                                                                                                                                                                                                                                                                                                                                                                                                                                                                                                                                                                                                                                                                                                                                                                                                                                                                                                                                                                                                                                                                                                                                                                                                                                                                                                                                                                                                                                                                                                                                                                                                                                                                                                                | G        |
| Cancer Services & Macmillan Nurses                        | A R # 1 1 7                     | East Wing                                                                                                                                                                                                                                                                                                                                                                                                                                                                                                                                                                                                                                                                                                                                                                                                                                                                                                                                                                                                                                                                                                                                                                                                                                                                                                                                                                                                                                                                                                                                                                                                                                                                                                                                                                                                                                                                                                                                                                                                                                                                                                                      | 4        |
| Cardiac AMU  Cardiac Cathotor Lab                         | AMU2                            | Main Building  Fact Wing                                                                                                                                                                                                                                                                                                                                                                                                                                                                                                                                                                                                                                                                                                                                                                                                                                                                                                                                                                                                                                                                                                                                                                                                                                                                                                                                                                                                                                                                                                                                                                                                                                                                                                                                                                                                                                                                                                                                                                                                                                                                                                       | 1        |
| Cardiac Catheter Lab  Cardiac Day Unit                    |                                 | East Wing East Wing                                                                                                                                                                                                                                                                                                                                                                                                                                                                                                                                                                                                                                                                                                                                                                                                                                                                                                                                                                                                                                                                                                                                                                                                                                                                                                                                                                                                                                                                                                                                                                                                                                                                                                                                                                                                                                                                                                                                                                                                                                                                                                            | 1        |
| Cardio Rehabilitation                                     | OPD 2                           | Main Building 2                                                                                                                                                                                                                                                                                                                                                                                                                                                                                                                                                                                                                                                                                                                                                                                                                                                                                                                                                                                                                                                                                                                                                                                                                                                                                                                                                                                                                                                                                                                                                                                                                                                                                                                                                                                                                                                                                                                                                                                                                                                                                                                | G        |
| Cardiology & ECG Clinic                                   | OPD 2                           | Main Building 2                                                                                                                                                                                                                                                                                                                                                                                                                                                                                                                                                                                                                                                                                                                                                                                                                                                                                                                                                                                                                                                                                                                                                                                                                                                                                                                                                                                                                                                                                                                                                                                                                                                                                                                                                                                                                                                                                                                                                                                                                                                                                                                | G        |
| Care of the Elderly                                       | OPD 8 - Admin Office            | Marjory Warren 8                                                                                                                                                                                                                                                                                                                                                                                                                                                                                                                                                                                                                                                                                                                                                                                                                                                                                                                                                                                                                                                                                                                                                                                                                                                                                                                                                                                                                                                                                                                                                                                                                                                                                                                                                                                                                                                                                                                                                                                                                                                                                                               | В        |
| Cashiers                                                  |                                 | Main Building                                                                                                                                                                                                                                                                                                                                                                                                                                                                                                                                                                                                                                                                                                                                                                                                                                                                                                                                                                                                                                                                                                                                                                                                                                                                                                                                                                                                                                                                                                                                                                                                                                                                                                                                                                                                                                                                                                                                                                                                                                                                                                                  | G        |
| Central Admissions                                        | Admissions                      | External Building                                                                                                                                                                                                                                                                                                                                                                                                                                                                                                                                                                                                                                                                                                                                                                                                                                                                                                                                                                                                                                                                                                                                                                                                                                                                                                                                                                                                                                                                                                                                                                                                                                                                                                                                                                                                                                                                                                                                                                                                                                                                                                              |          |
| Chemical Pathology Clinic                                 | OPD 2                           | Main Building 2                                                                                                                                                                                                                                                                                                                                                                                                                                                                                                                                                                                                                                                                                                                                                                                                                                                                                                                                                                                                                                                                                                                                                                                                                                                                                                                                                                                                                                                                                                                                                                                                                                                                                                                                                                                                                                                                                                                                                                                                                                                                                                                | G        |
| Chest Clinic                                              | OPD 2                           | Main Building 2                                                                                                                                                                                                                                                                                                                                                                                                                                                                                                                                                                                                                                                                                                                                                                                                                                                                                                                                                                                                                                                                                                                                                                                                                                                                                                                                                                                                                                                                                                                                                                                                                                                                                                                                                                                                                                                                                                                                                                                                                                                                                                                | G        |
| Children's & Families Team                                | Percy House                     | External Building                                                                                                                                                                                                                                                                                                                                                                                                                                                                                                                                                                                                                                                                                                                                                                                                                                                                                                                                                                                                                                                                                                                                                                                                                                                                                                                                                                                                                                                                                                                                                                                                                                                                                                                                                                                                                                                                                                                                                                                                                                                                                                              |          |
| Children's Outpatients Department                         |                                 | East Wing                                                                                                                                                                                                                                                                                                                                                                                                                                                                                                                                                                                                                                                                                                                                                                                                                                                                                                                                                                                                                                                                                                                                                                                                                                                                                                                                                                                                                                                                                                                                                                                                                                                                                                                                                                                                                                                                                                                                                                                                                                                                                                                      | 3        |
| Colorectal Surgery Clinic                                 | OPD 4                           | East Wing 4                                                                                                                                                                                                                                                                                                                                                                                                                                                                                                                                                                                                                                                                                                                                                                                                                                                                                                                                                                                                                                                                                                                                                                                                                                                                                                                                                                                                                                                                                                                                                                                                                                                                                                                                                                                                                                                                                                                                                                                                                                                                                                                    | G        |
| Colposcopy Unit                                           | Women's Day Unit                | Queen Mary Women's Health Unit                                                                                                                                                                                                                                                                                                                                                                                                                                                                                                                                                                                                                                                                                                                                                                                                                                                                                                                                                                                                                                                                                                                                                                                                                                                                                                                                                                                                                                                                                                                                                                                                                                                                                                                                                                                                                                                                                                                                                                                                                                                                                                 | 1        |
| Coronary Care Unit                                        | AMU 2                           | Main Building                                                                                                                                                                                                                                                                                                                                                                                                                                                                                                                                                                                                                                                                                                                                                                                                                                                                                                                                                                                                                                                                                                                                                                                                                                                                                                                                                                                                                                                                                                                                                                                                                                                                                                                                                                                                                                                                                                                                                                                                                                                                                                                  | 1        |
| Costa Coffee   Costa Coffee                               |                                 | Main Building                                                                                                                                                                                                                                                                                                                                                                                                                                                                                                                                                                                                                                                                                                                                                                                                                                                                                                                                                                                                                                                                                                                                                                                                                                                                                                                                                                                                                                                                                                                                                                                                                                                                                                                                                                                                                                                                                                                                                                                                                                                                                                                  | G        |
| Crane Ward                                                |                                 | Marjory Warren                                                                                                                                                                                                                                                                                                                                                                                                                                                                                                                                                                                                                                                                                                                                                                                                                                                                                                                                                                                                                                                                                                                                                                                                                                                                                                                                                                                                                                                                                                                                                                                                                                                                                                                                                                                                                                                                                                                                                                                                                                                                                                                 | 1        |
| Critical Care Centre                                      |                                 | Main Building                                                                                                                                                                                                                                                                                                                                                                                                                                                                                                                                                                                                                                                                                                                                                                                                                                                                                                                                                                                                                                                                                                                                                                                                                                                                                                                                                                                                                                                                                                                                                                                                                                                                                                                                                                                                                                                                                                                                                                                                                                                                                                                  | 1        |
| CT Scanning                                               | Clinical Imaging                | Main Building                                                                                                                                                                                                                                                                                                                                                                                                                                                                                                                                                                                                                                                                                                                                                                                                                                                                                                                                                                                                                                                                                                                                                                                                                                                                                                                                                                                                                                                                                                                                                                                                                                                                                                                                                                                                                                                                                                                                                                                                                                                                                                                  | G        |
| Day Assessment Unit                                       | Postnatal Clinic                | Queen Mary Women's Health Unit                                                                                                                                                                                                                                                                                                                                                                                                                                                                                                                                                                                                                                                                                                                                                                                                                                                                                                                                                                                                                                                                                                                                                                                                                                                                                                                                                                                                                                                                                                                                                                                                                                                                                                                                                                                                                                                                                                                                                                                                                                                                                                 | 1        |
| Day Surgery Unit                                          | Mataraity Pacantian             | Cucon Mary Matornity Unit                                                                                                                                                                                                                                                                                                                                                                                                                                                                                                                                                                                                                                                                                                                                                                                                                                                                                                                                                                                                                                                                                                                                                                                                                                                                                                                                                                                                                                                                                                                                                                                                                                                                                                                                                                                                                                                                                                                                                                                                                                                                                                      | <u> </u> |
| Delivery Suite<br>Dermatology Clinic                      | Maternity Reception OPD 3       | Queen Mary Maternity Unit  Main Building 3                                                                                                                                                                                                                                                                                                                                                                                                                                                                                                                                                                                                                                                                                                                                                                                                                                                                                                                                                                                                                                                                                                                                                                                                                                                                                                                                                                                                                                                                                                                                                                                                                                                                                                                                                                                                                                                                                                                                                                                                                                                                                     | G        |
| Diabetes Clinic                                           | OPD 3 OPD 8                     | Marjory Warren 8                                                                                                                                                                                                                                                                                                                                                                                                                                                                                                                                                                                                                                                                                                                                                                                                                                                                                                                                                                                                                                                                                                                                                                                                                                                                                                                                                                                                                                                                                                                                                                                                                                                                                                                                                                                                                                                                                                                                                                                                                                                                                                               | R        |
| Doctors Mess                                              |                                 | East Wing                                                                                                                                                                                                                                                                                                                                                                                                                                                                                                                                                                                                                                                                                                                                                                                                                                                                                                                                                                                                                                                                                                                                                                                                                                                                                                                                                                                                                                                                                                                                                                                                                                                                                                                                                                                                                                                                                                                                                                                                                                                                                                                      | 2        |
| Ear, Nose and Throat (ENT) Clinic                         | OPD 5                           | East Wing 5                                                                                                                                                                                                                                                                                                                                                                                                                                                                                                                                                                                                                                                                                                                                                                                                                                                                                                                                                                                                                                                                                                                                                                                                                                                                                                                                                                                                                                                                                                                                                                                                                                                                                                                                                                                                                                                                                                                                                                                                                                                                                                                    | 1        |
| Early Pregnancy Assessment Unit                           |                                 | East Wing                                                                                                                                                                                                                                                                                                                                                                                                                                                                                                                                                                                                                                                                                                                                                                                                                                                                                                                                                                                                                                                                                                                                                                                                                                                                                                                                                                                                                                                                                                                                                                                                                                                                                                                                                                                                                                                                                                                                                                                                                                                                                                                      | 2        |
| Diagnostic Cardiology (ECG and Echo)                      | OPD 2                           | Main Building 2                                                                                                                                                                                                                                                                                                                                                                                                                                                                                                                                                                                                                                                                                                                                                                                                                                                                                                                                                                                                                                                                                                                                                                                                                                                                                                                                                                                                                                                                                                                                                                                                                                                                                                                                                                                                                                                                                                                                                                                                                                                                                                                | G        |
| Education Centre                                          |                                 | External Building                                                                                                                                                                                                                                                                                                                                                                                                                                                                                                                                                                                                                                                                                                                                                                                                                                                                                                                                                                                                                                                                                                                                                                                                                                                                                                                                                                                                                                                                                                                                                                                                                                                                                                                                                                                                                                                                                                                                                                                                                                                                                                              |          |
| Emergency Surgical Ambulatory Care                        | Richmond Ward                   | Main Building                                                                                                                                                                                                                                                                                                                                                                                                                                                                                                                                                                                                                                                                                                                                                                                                                                                                                                                                                                                                                                                                                                                                                                                                                                                                                                                                                                                                                                                                                                                                                                                                                                                                                                                                                                                                                                                                                                                                                                                                                                                                                                                  | 1        |
| Endocrinology Clinic                                      | OPD 4                           | East Wing 4                                                                                                                                                                                                                                                                                                                                                                                                                                                                                                                                                                                                                                                                                                                                                                                                                                                                                                                                                                                                                                                                                                                                                                                                                                                                                                                                                                                                                                                                                                                                                                                                                                                                                                                                                                                                                                                                                                                                                                                                                                                                                                                    | G        |
| Endoscopy Unit                                            |                                 | East Wing                                                                                                                                                                                                                                                                                                                                                                                                                                                                                                                                                                                                                                                                                                                                                                                                                                                                                                                                                                                                                                                                                                                                                                                                                                                                                                                                                                                                                                                                                                                                                                                                                                                                                                                                                                                                                                                                                                                                                                                                                                                                                                                      | G        |
| Enhanced Care Area                                        | AMU Wards                       | Main Building                                                                                                                                                                                                                                                                                                                                                                                                                                                                                                                                                                                                                                                                                                                                                                                                                                                                                                                                                                                                                                                                                                                                                                                                                                                                                                                                                                                                                                                                                                                                                                                                                                                                                                                                                                                                                                                                                                                                                                                                                                                                                                                  | 1        |
| Estates & Facilities Department                           |                                 | External Building                                                                                                                                                                                                                                                                                                                                                                                                                                                                                                                                                                                                                                                                                                                                                                                                                                                                                                                                                                                                                                                                                                                                                                                                                                                                                                                                                                                                                                                                                                                                                                                                                                                                                                                                                                                                                                                                                                                                                                                                                                                                                                              |          |
| Finance Department                                        |                                 | East Wing                                                                                                                                                                                                                                                                                                                                                                                                                                                                                                                                                                                                                                                                                                                                                                                                                                                                                                                                                                                                                                                                                                                                                                                                                                                                                                                                                                                                                                                                                                                                                                                                                                                                                                                                                                                                                                                                                                                                                                                                                                                                                                                      | 2        |
| Fracture Clinic (Orthopaedics)                            | OPD 3                           | Main Building 3                                                                                                                                                                                                                                                                                                                                                                                                                                                                                                                                                                                                                                                                                                                                                                                                                                                                                                                                                                                                                                                                                                                                                                                                                                                                                                                                                                                                                                                                                                                                                                                                                                                                                                                                                                                                                                                                                                                                                                                                                                                                                                                | G        |
| Gastrointestinal Clinic                                   | OPD 4                           | East Wing 4                                                                                                                                                                                                                                                                                                                                                                                                                                                                                                                                                                                                                                                                                                                                                                                                                                                                                                                                                                                                                                                                                                                                                                                                                                                                                                                                                                                                                                                                                                                                                                                                                                                                                                                                                                                                                                                                                                                                                                                                                                                                                                                    | G        |
| General Medicine                                          | OPD 2                           | Main Building 2                                                                                                                                                                                                                                                                                                                                                                                                                                                                                                                                                                                                                                                                                                                                                                                                                                                                                                                                                                                                                                                                                                                                                                                                                                                                                                                                                                                                                                                                                                                                                                                                                                                                                                                                                                                                                                                                                                                                                                                                                                                                                                                | G        |
| General Surgery Clinic                                    | OPD 2                           | Main Building 2  Tradials and a second secon | G        |
| Genitourinary Medicine Glucoso Toloranco Tost (Maternity) | Antonotal Decembine             | Twickenham House Ougon Mary Women's Hoalth Unit                                                                                                                                                                                                                                                                                                                                                                                                                                                                                                                                                                                                                                                                                                                                                                                                                                                                                                                                                                                                                                                                                                                                                                                                                                                                                                                                                                                                                                                                                                                                                                                                                                                                                                                                                                                                                                                                                                                                                                                                                                                                                | 1        |
| Glucose Tolerance Test (Maternity)  Goods & Deliveries    | Antenatal Reception             | Queen Mary Women's Health Unit External Building                                                                                                                                                                                                                                                                                                                                                                                                                                                                                                                                                                                                                                                                                                                                                                                                                                                                                                                                                                                                                                                                                                                                                                                                                                                                                                                                                                                                                                                                                                                                                                                                                                                                                                                                                                                                                                                                                                                                                                                                                                                                               |          |
|                                                           |                                 |                                                                                                                                                                                                                                                                                                                                                                                                                                                                                                                                                                                                                                                                                                                                                                                                                                                                                                                                                                                                                                                                                                                                                                                                                                                                                                                                                                                                                                                                                                                                                                                                                                                                                                                                                                                                                                                                                                                                                                                                                                                                                                                                | C        |
| Gum Clinic<br>Gynaecological Ultrasound                   |                                 | Twickenham House Twickenham House                                                                                                                                                                                                                                                                                                                                                                                                                                                                                                                                                                                                                                                                                                                                                                                                                                                                                                                                                                                                                                                                                                                                                                                                                                                                                                                                                                                                                                                                                                                                                                                                                                                                                                                                                                                                                                                                                                                                                                                                                                                                                              | 1        |
| Gynaecological Ultrasound<br>Gynaecology Clinic           |                                 | Twickenham House                                                                                                                                                                                                                                                                                                                                                                                                                                                                                                                                                                                                                                                                                                                                                                                                                                                                                                                                                                                                                                                                                                                                                                                                                                                                                                                                                                                                                                                                                                                                                                                                                                                                                                                                                                                                                                                                                                                                                                                                                                                                                                               | 1        |
| Gynaecology Clinic  Gynaecology Rapid Access Clinic       |                                 | Twickennam House Twickenham House                                                                                                                                                                                                                                                                                                                                                                                                                                                                                                                                                                                                                                                                                                                                                                                                                                                                                                                                                                                                                                                                                                                                                                                                                                                                                                                                                                                                                                                                                                                                                                                                                                                                                                                                                                                                                                                                                                                                                                                                                                                                                              | 1        |
| Haematology Clinic                                        | OPD 8                           | Marjory Warren 8                                                                                                                                                                                                                                                                                                                                                                                                                                                                                                                                                                                                                                                                                                                                                                                                                                                                                                                                                                                                                                                                                                                                                                                                                                                                                                                                                                                                                                                                                                                                                                                                                                                                                                                                                                                                                                                                                                                                                                                                                                                                                                               | В        |
| Haematology Chinc  Haematology& Oncology Day Unit         | OPD 8                           | Marjory Warren 8                                                                                                                                                                                                                                                                                                                                                                                                                                                                                                                                                                                                                                                                                                                                                                                                                                                                                                                                                                                                                                                                                                                                                                                                                                                                                                                                                                                                                                                                                                                                                                                                                                                                                                                                                                                                                                                                                                                                                                                                                                                                                                               | В        |
| Hearing Therapy                                           | OPD 5                           | East Wing 5                                                                                                                                                                                                                                                                                                                                                                                                                                                                                                                                                                                                                                                                                                                                                                                                                                                                                                                                                                                                                                                                                                                                                                                                                                                                                                                                                                                                                                                                                                                                                                                                                                                                                                                                                                                                                                                                                                                                                                                                                                                                                                                    | 1        |
| Heart Failure Clinic (Cardio Rehabilitation)              | OPD 2                           | Main Building 2                                                                                                                                                                                                                                                                                                                                                                                                                                                                                                                                                                                                                                                                                                                                                                                                                                                                                                                                                                                                                                                                                                                                                                                                                                                                                                                                                                                                                                                                                                                                                                                                                                                                                                                                                                                                                                                                                                                                                                                                                                                                                                                | G        |
| High Dependency Unit (HDU)                                |                                 | Main Building                                                                                                                                                                                                                                                                                                                                                                                                                                                                                                                                                                                                                                                                                                                                                                                                                                                                                                                                                                                                                                                                                                                                                                                                                                                                                                                                                                                                                                                                                                                                                                                                                                                                                                                                                                                                                                                                                                                                                                                                                                                                                                                  | 1        |
| Hounslow Liaison Psychiatry Service Team                  |                                 | Marjory Warren                                                                                                                                                                                                                                                                                                                                                                                                                                                                                                                                                                                                                                                                                                                                                                                                                                                                                                                                                                                                                                                                                                                                                                                                                                                                                                                                                                                                                                                                                                                                                                                                                                                                                                                                                                                                                                                                                                                                                                                                                                                                                                                 | 1        |
| Human Resources                                           |                                 | East Wing                                                                                                                                                                                                                                                                                                                                                                                                                                                                                                                                                                                                                                                                                                                                                                                                                                                                                                                                                                                                                                                                                                                                                                                                                                                                                                                                                                                                                                                                                                                                                                                                                                                                                                                                                                                                                                                                                                                                                                                                                                                                                                                      | 4        |
| ICT Department                                            |                                 | East Wing                                                                                                                                                                                                                                                                                                                                                                                                                                                                                                                                                                                                                                                                                                                                                                                                                                                                                                                                                                                                                                                                                                                                                                                                                                                                                                                                                                                                                                                                                                                                                                                                                                                                                                                                                                                                                                                                                                                                                                                                                                                                                                                      | 2        |
| Integrated Governance and Risk                            |                                 | East Wing                                                                                                                                                                                                                                                                                                                                                                                                                                                                                                                                                                                                                                                                                                                                                                                                                                                                                                                                                                                                                                                                                                                                                                                                                                                                                                                                                                                                                                                                                                                                                                                                                                                                                                                                                                                                                                                                                                                                                                                                                                                                                                                      | 4        |
| Infection Prevention and Control                          |                                 | East Wing                                                                                                                                                                                                                                                                                                                                                                                                                                                                                                                                                                                                                                                                                                                                                                                                                                                                                                                                                                                                                                                                                                                                                                                                                                                                                                                                                                                                                                                                                                                                                                                                                                                                                                                                                                                                                                                                                                                                                                                                                                                                                                                      | 4        |
| Inpatient Occupational Therapy                            | Room 5                          | East Wing                                                                                                                                                                                                                                                                                                                                                                                                                                                                                                                                                                                                                                                                                                                                                                                                                                                                                                                                                                                                                                                                                                                                                                                                                                                                                                                                                                                                                                                                                                                                                                                                                                                                                                                                                                                                                                                                                                                                                                                                                                                                                                                      | В        |
| Intensive Care Unit (ICU)                                 |                                 | Main Building                                                                                                                                                                                                                                                                                                                                                                                                                                                                                                                                                                                                                                                                                                                                                                                                                                                                                                                                                                                                                                                                                                                                                                                                                                                                                                                                                                                                                                                                                                                                                                                                                                                                                                                                                                                                                                                                                                                                                                                                                                                                                                                  | 1        |
| Kew Ward                                                  |                                 | Marjory Warren                                                                                                                                                                                                                                                                                                                                                                                                                                                                                                                                                                                                                                                                                                                                                                                                                                                                                                                                                                                                                                                                                                                                                                                                                                                                                                                                                                                                                                                                                                                                                                                                                                                                                                                                                                                                                                                                                                                                                                                                                                                                                                                 | В        |
| Lampton Ward                                              |                                 | Marjory Warren                                                                                                                                                                                                                                                                                                                                                                                                                                                                                                                                                                                                                                                                                                                                                                                                                                                                                                                                                                                                                                                                                                                                                                                                                                                                                                                                                                                                                                                                                                                                                                                                                                                                                                                                                                                                                                                                                                                                                                                                                                                                                                                 | 1        |
|                                                           | OPD 2                           | Main Building 2                                                                                                                                                                                                                                                                                                                                                                                                                                                                                                                                                                                                                                                                                                                                                                                                                                                                                                                                                                                                                                                                                                                                                                                                                                                                                                                                                                                                                                                                                                                                                                                                                                                                                                                                                                                                                                                                                                                                                                                                                                                                                                                | G        |
| Lung Function Laboratory                                  |                                 |                                                                                                                                                                                                                                                                                                                                                                                                                                                                                                                                                                                                                                                                                                                                                                                                                                                                                                                                                                                                                                                                                                                                                                                                                                                                                                                                                                                                                                                                                                                                                                                                                                                                                                                                                                                                                                                                                                                                                                                                                                                                                                                                |          |
| Main Entrance                                             |                                 | Main Building                                                                                                                                                                                                                                                                                                                                                                                                                                                                                                                                                                                                                                                                                                                                                                                                                                                                                                                                                                                                                                                                                                                                                                                                                                                                                                                                                                                                                                                                                                                                                                                                                                                                                                                                                                                                                                                                                                                                                                                                                                                                                                                  | G        |
|                                                           | Rumbles                         |                                                                                                                                                                                                                                                                                                                                                                                                                                                                                                                                                                                                                                                                                                                                                                                                                                                                                                                                                                                                                                                                                                                                                                                                                                                                                                                                                                                                                                                                                                                                                                                                                                                                                                                                                                                                                                                                                                                                                                                                                                                                                                                                | G        |