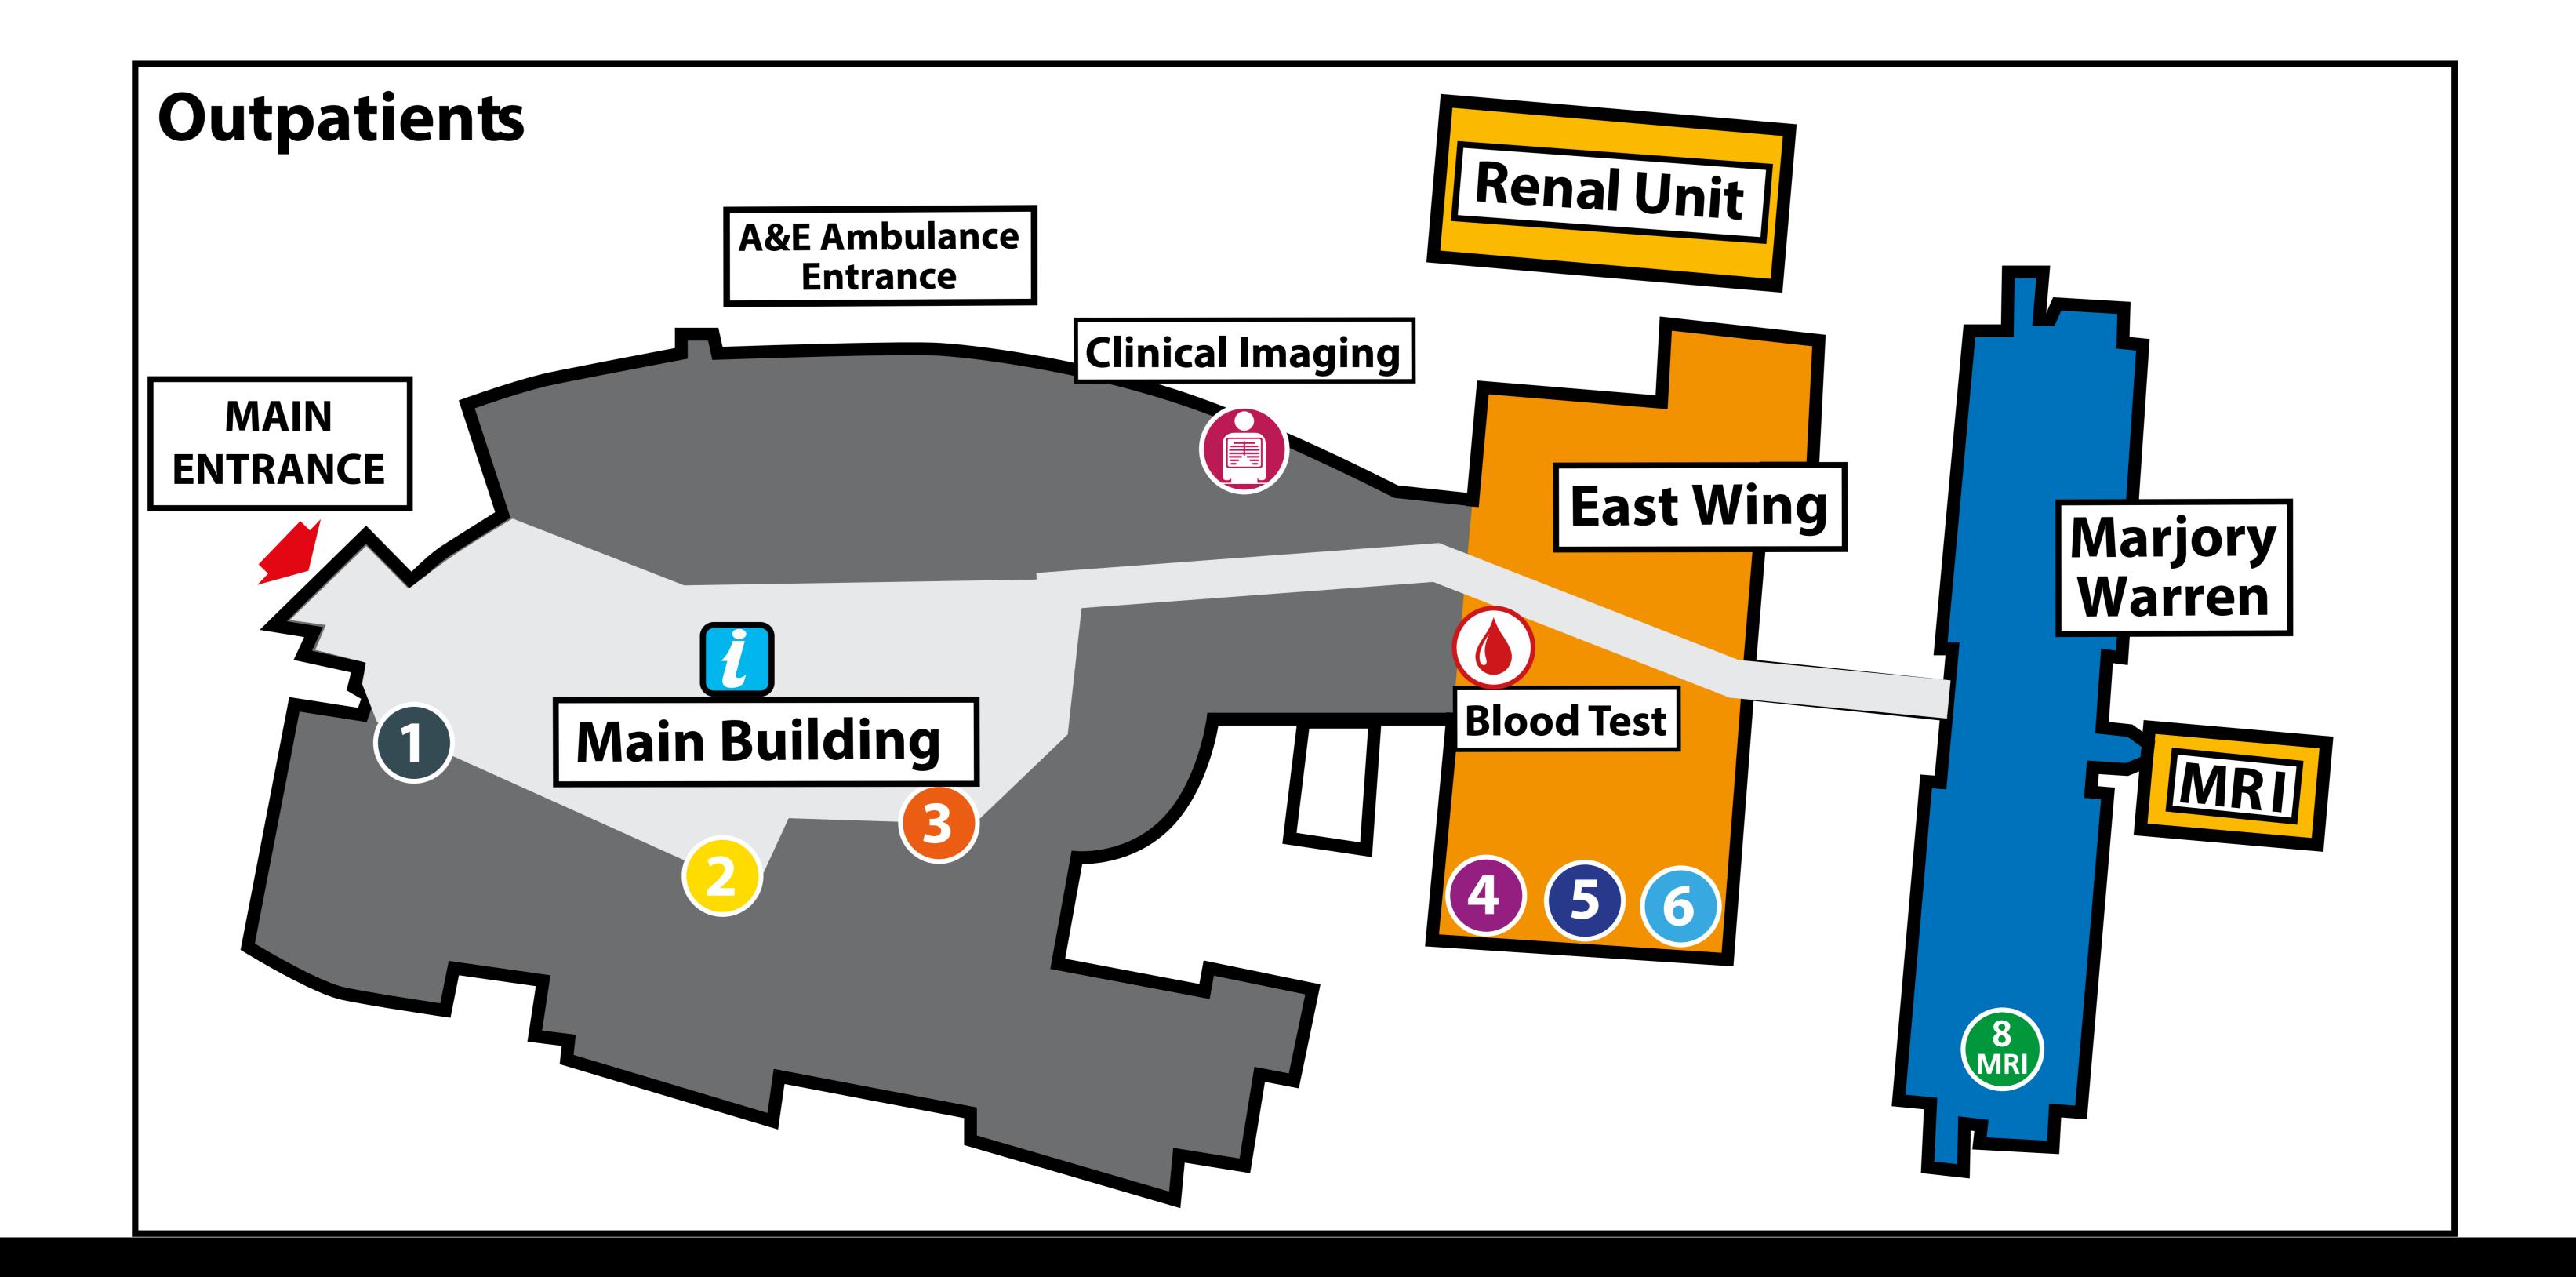

| Clinic/ Ward/Department                                   | Secondary Information           | Building                                                                                                                                                                                                                                                                                                                                                                                                                                                                                                                                                                                                                                                                                                                                                                                                                                                                                                                                                                                                                                                                                                                                                                                                                                                                                                                                                                                                                                                                                                                                                                                                                                                                                                                                                                                                                                                                                                                                                                                                                                                                                                                       | Floor    |
|-----------------------------------------------------------|---------------------------------|--------------------------------------------------------------------------------------------------------------------------------------------------------------------------------------------------------------------------------------------------------------------------------------------------------------------------------------------------------------------------------------------------------------------------------------------------------------------------------------------------------------------------------------------------------------------------------------------------------------------------------------------------------------------------------------------------------------------------------------------------------------------------------------------------------------------------------------------------------------------------------------------------------------------------------------------------------------------------------------------------------------------------------------------------------------------------------------------------------------------------------------------------------------------------------------------------------------------------------------------------------------------------------------------------------------------------------------------------------------------------------------------------------------------------------------------------------------------------------------------------------------------------------------------------------------------------------------------------------------------------------------------------------------------------------------------------------------------------------------------------------------------------------------------------------------------------------------------------------------------------------------------------------------------------------------------------------------------------------------------------------------------------------------------------------------------------------------------------------------------------------|----------|
| Accident & Emergency - Main Reception                     | Accident and Emergency Entrance | Main Building                                                                                                                                                                                                                                                                                                                                                                                                                                                                                                                                                                                                                                                                                                                                                                                                                                                                                                                                                                                                                                                                                                                                                                                                                                                                                                                                                                                                                                                                                                                                                                                                                                                                                                                                                                                                                                                                                                                                                                                                                                                                                                                  | G        |
| Accommodation - Residential                               | Helix and Galloway              | External Building                                                                                                                                                                                                                                                                                                                                                                                                                                                                                                                                                                                                                                                                                                                                                                                                                                                                                                                                                                                                                                                                                                                                                                                                                                                                                                                                                                                                                                                                                                                                                                                                                                                                                                                                                                                                                                                                                                                                                                                                                                                                                                              |          |
| Acute Assessment Unit (AAU)                               | AMU Ward                        | Main Building  Main Building                                                                                                                                                                                                                                                                                                                                                                                                                                                                                                                                                                                                                                                                                                                                                                                                                                                                                                                                                                                                                                                                                                                                                                                                                                                                                                                                                                                                                                                                                                                                                                                                                                                                                                                                                                                                                                                                                                                                                                                                                                                                                                   | 1        |
| Acute Medical Unit (AMU) 1  Acute Medical Unit (AMU) 2    |                                 | Main Building  Main Building                                                                                                                                                                                                                                                                                                                                                                                                                                                                                                                                                                                                                                                                                                                                                                                                                                                                                                                                                                                                                                                                                                                                                                                                                                                                                                                                                                                                                                                                                                                                                                                                                                                                                                                                                                                                                                                                                                                                                                                                                                                                                                   |          |
| Adult Social Services                                     | Percy House                     | External Building                                                                                                                                                                                                                                                                                                                                                                                                                                                                                                                                                                                                                                                                                                                                                                                                                                                                                                                                                                                                                                                                                                                                                                                                                                                                                                                                                                                                                                                                                                                                                                                                                                                                                                                                                                                                                                                                                                                                                                                                                                                                                                              |          |
| Adult Social Workers Team                                 | Hounslow and Richmond CCG       | External Building                                                                                                                                                                                                                                                                                                                                                                                                                                                                                                                                                                                                                                                                                                                                                                                                                                                                                                                                                                                                                                                                                                                                                                                                                                                                                                                                                                                                                                                                                                                                                                                                                                                                                                                                                                                                                                                                                                                                                                                                                                                                                                              |          |
| Ambulatory Emergency Care (AEC)                           | Outpatients Department (OPD) 1  | Main Building 1                                                                                                                                                                                                                                                                                                                                                                                                                                                                                                                                                                                                                                                                                                                                                                                                                                                                                                                                                                                                                                                                                                                                                                                                                                                                                                                                                                                                                                                                                                                                                                                                                                                                                                                                                                                                                                                                                                                                                                                                                                                                                                                | G        |
| Anaesthetics Department                                   |                                 | East Wing                                                                                                                                                                                                                                                                                                                                                                                                                                                                                                                                                                                                                                                                                                                                                                                                                                                                                                                                                                                                                                                                                                                                                                                                                                                                                                                                                                                                                                                                                                                                                                                                                                                                                                                                                                                                                                                                                                                                                                                                                                                                                                                      | 1        |
| Antenatal Clinic                                          | Antenatal Reception             | Queen Mary Women's Health Unit                                                                                                                                                                                                                                                                                                                                                                                                                                                                                                                                                                                                                                                                                                                                                                                                                                                                                                                                                                                                                                                                                                                                                                                                                                                                                                                                                                                                                                                                                                                                                                                                                                                                                                                                                                                                                                                                                                                                                                                                                                                                                                 | G        |
| Anti-Coagulant Clinic                                     | OPD 1                           | Main Building 1                                                                                                                                                                                                                                                                                                                                                                                                                                                                                                                                                                                                                                                                                                                                                                                                                                                                                                                                                                                                                                                                                                                                                                                                                                                                                                                                                                                                                                                                                                                                                                                                                                                                                                                                                                                                                                                                                                                                                                                                                                                                                                                | G        |
| Antenatal                                                 | Maternity Reception             | Queen Mary Maternity Unit                                                                                                                                                                                                                                                                                                                                                                                                                                                                                                                                                                                                                                                                                                                                                                                                                                                                                                                                                                                                                                                                                                                                                                                                                                                                                                                                                                                                                                                                                                                                                                                                                                                                                                                                                                                                                                                                                                                                                                                                                                                                                                      | G        |
| Audiology                                                 | OPD 5                           | East Wing 5                                                                                                                                                                                                                                                                                                                                                                                                                                                                                                                                                                                                                                                                                                                                                                                                                                                                                                                                                                                                                                                                                                                                                                                                                                                                                                                                                                                                                                                                                                                                                                                                                                                                                                                                                                                                                                                                                                                                                                                                                                                                                                                    | 1        |
| Blood Tests (Maternity)                                   | Antenatal Reception             | Queen Mary Women's Health Unit                                                                                                                                                                                                                                                                                                                                                                                                                                                                                                                                                                                                                                                                                                                                                                                                                                                                                                                                                                                                                                                                                                                                                                                                                                                                                                                                                                                                                                                                                                                                                                                                                                                                                                                                                                                                                                                                                                                                                                                                                                                                                                 | G        |
| Blood Tests (Phlebotomy)                                  |                                 | East Wing                                                                                                                                                                                                                                                                                                                                                                                                                                                                                                                                                                                                                                                                                                                                                                                                                                                                                                                                                                                                                                                                                                                                                                                                                                                                                                                                                                                                                                                                                                                                                                                                                                                                                                                                                                                                                                                                                                                                                                                                                                                                                                                      | G        |
| Breast Care Clinic                                        | OPD 2                           | Main Building 2                                                                                                                                                                                                                                                                                                                                                                                                                                                                                                                                                                                                                                                                                                                                                                                                                                                                                                                                                                                                                                                                                                                                                                                                                                                                                                                                                                                                                                                                                                                                                                                                                                                                                                                                                                                                                                                                                                                                                                                                                                                                                                                | G        |
| Cancer Services & Macmillan Nurses                        | A R # 1 1 7                     | East Wing                                                                                                                                                                                                                                                                                                                                                                                                                                                                                                                                                                                                                                                                                                                                                                                                                                                                                                                                                                                                                                                                                                                                                                                                                                                                                                                                                                                                                                                                                                                                                                                                                                                                                                                                                                                                                                                                                                                                                                                                                                                                                                                      | 4        |
| Cardiac AMU  Cardiac Cathotor Lab                         | AMU2                            | Main Building  Fact Wing                                                                                                                                                                                                                                                                                                                                                                                                                                                                                                                                                                                                                                                                                                                                                                                                                                                                                                                                                                                                                                                                                                                                                                                                                                                                                                                                                                                                                                                                                                                                                                                                                                                                                                                                                                                                                                                                                                                                                                                                                                                                                                       | 1        |
| Cardiac Catheter Lab  Cardiac Day Unit                    |                                 | East Wing East Wing                                                                                                                                                                                                                                                                                                                                                                                                                                                                                                                                                                                                                                                                                                                                                                                                                                                                                                                                                                                                                                                                                                                                                                                                                                                                                                                                                                                                                                                                                                                                                                                                                                                                                                                                                                                                                                                                                                                                                                                                                                                                                                            | 1        |
| Cardio Rehabilitation                                     | OPD 2                           | Main Building 2                                                                                                                                                                                                                                                                                                                                                                                                                                                                                                                                                                                                                                                                                                                                                                                                                                                                                                                                                                                                                                                                                                                                                                                                                                                                                                                                                                                                                                                                                                                                                                                                                                                                                                                                                                                                                                                                                                                                                                                                                                                                                                                | G        |
| Cardiology & ECG Clinic                                   | OPD 2                           | Main Building 2                                                                                                                                                                                                                                                                                                                                                                                                                                                                                                                                                                                                                                                                                                                                                                                                                                                                                                                                                                                                                                                                                                                                                                                                                                                                                                                                                                                                                                                                                                                                                                                                                                                                                                                                                                                                                                                                                                                                                                                                                                                                                                                | G        |
| Care of the Elderly                                       | OPD 8 - Admin Office            | Marjory Warren 8                                                                                                                                                                                                                                                                                                                                                                                                                                                                                                                                                                                                                                                                                                                                                                                                                                                                                                                                                                                                                                                                                                                                                                                                                                                                                                                                                                                                                                                                                                                                                                                                                                                                                                                                                                                                                                                                                                                                                                                                                                                                                                               | В        |
| Cashiers                                                  |                                 | Main Building                                                                                                                                                                                                                                                                                                                                                                                                                                                                                                                                                                                                                                                                                                                                                                                                                                                                                                                                                                                                                                                                                                                                                                                                                                                                                                                                                                                                                                                                                                                                                                                                                                                                                                                                                                                                                                                                                                                                                                                                                                                                                                                  | G        |
| Central Admissions                                        | Admissions                      | External Building                                                                                                                                                                                                                                                                                                                                                                                                                                                                                                                                                                                                                                                                                                                                                                                                                                                                                                                                                                                                                                                                                                                                                                                                                                                                                                                                                                                                                                                                                                                                                                                                                                                                                                                                                                                                                                                                                                                                                                                                                                                                                                              |          |
| Chemical Pathology Clinic                                 | OPD 2                           | Main Building 2                                                                                                                                                                                                                                                                                                                                                                                                                                                                                                                                                                                                                                                                                                                                                                                                                                                                                                                                                                                                                                                                                                                                                                                                                                                                                                                                                                                                                                                                                                                                                                                                                                                                                                                                                                                                                                                                                                                                                                                                                                                                                                                | G        |
| Chest Clinic                                              | OPD 2                           | Main Building 2                                                                                                                                                                                                                                                                                                                                                                                                                                                                                                                                                                                                                                                                                                                                                                                                                                                                                                                                                                                                                                                                                                                                                                                                                                                                                                                                                                                                                                                                                                                                                                                                                                                                                                                                                                                                                                                                                                                                                                                                                                                                                                                | G        |
| Children's & Families Team                                | Percy House                     | External Building                                                                                                                                                                                                                                                                                                                                                                                                                                                                                                                                                                                                                                                                                                                                                                                                                                                                                                                                                                                                                                                                                                                                                                                                                                                                                                                                                                                                                                                                                                                                                                                                                                                                                                                                                                                                                                                                                                                                                                                                                                                                                                              |          |
| Children's Outpatients Department                         |                                 | East Wing                                                                                                                                                                                                                                                                                                                                                                                                                                                                                                                                                                                                                                                                                                                                                                                                                                                                                                                                                                                                                                                                                                                                                                                                                                                                                                                                                                                                                                                                                                                                                                                                                                                                                                                                                                                                                                                                                                                                                                                                                                                                                                                      | 3        |
| Colorectal Surgery Clinic                                 | OPD 4                           | East Wing 4                                                                                                                                                                                                                                                                                                                                                                                                                                                                                                                                                                                                                                                                                                                                                                                                                                                                                                                                                                                                                                                                                                                                                                                                                                                                                                                                                                                                                                                                                                                                                                                                                                                                                                                                                                                                                                                                                                                                                                                                                                                                                                                    | G        |
| Colposcopy Unit                                           | Women's Day Unit                | Queen Mary Women's Health Unit                                                                                                                                                                                                                                                                                                                                                                                                                                                                                                                                                                                                                                                                                                                                                                                                                                                                                                                                                                                                                                                                                                                                                                                                                                                                                                                                                                                                                                                                                                                                                                                                                                                                                                                                                                                                                                                                                                                                                                                                                                                                                                 | 1        |
| Coronary Care Unit                                        | AMU 2                           | Main Building                                                                                                                                                                                                                                                                                                                                                                                                                                                                                                                                                                                                                                                                                                                                                                                                                                                                                                                                                                                                                                                                                                                                                                                                                                                                                                                                                                                                                                                                                                                                                                                                                                                                                                                                                                                                                                                                                                                                                                                                                                                                                                                  | 1        |
| Costa Coffee   Costa Coffee                               |                                 | Main Building                                                                                                                                                                                                                                                                                                                                                                                                                                                                                                                                                                                                                                                                                                                                                                                                                                                                                                                                                                                                                                                                                                                                                                                                                                                                                                                                                                                                                                                                                                                                                                                                                                                                                                                                                                                                                                                                                                                                                                                                                                                                                                                  | G        |
| Crane Ward                                                |                                 | Marjory Warren                                                                                                                                                                                                                                                                                                                                                                                                                                                                                                                                                                                                                                                                                                                                                                                                                                                                                                                                                                                                                                                                                                                                                                                                                                                                                                                                                                                                                                                                                                                                                                                                                                                                                                                                                                                                                                                                                                                                                                                                                                                                                                                 | 1        |
| Critical Care Centre                                      |                                 | Main Building                                                                                                                                                                                                                                                                                                                                                                                                                                                                                                                                                                                                                                                                                                                                                                                                                                                                                                                                                                                                                                                                                                                                                                                                                                                                                                                                                                                                                                                                                                                                                                                                                                                                                                                                                                                                                                                                                                                                                                                                                                                                                                                  | 1        |
| CT Scanning                                               | Clinical Imaging                | Main Building                                                                                                                                                                                                                                                                                                                                                                                                                                                                                                                                                                                                                                                                                                                                                                                                                                                                                                                                                                                                                                                                                                                                                                                                                                                                                                                                                                                                                                                                                                                                                                                                                                                                                                                                                                                                                                                                                                                                                                                                                                                                                                                  | G        |
| Day Assessment Unit                                       | Postnatal Clinic                | Queen Mary Women's Health Unit                                                                                                                                                                                                                                                                                                                                                                                                                                                                                                                                                                                                                                                                                                                                                                                                                                                                                                                                                                                                                                                                                                                                                                                                                                                                                                                                                                                                                                                                                                                                                                                                                                                                                                                                                                                                                                                                                                                                                                                                                                                                                                 | 1        |
| Day Surgery Unit                                          | Mataraity Pacantian             | Cucon Mary Matornity Unit                                                                                                                                                                                                                                                                                                                                                                                                                                                                                                                                                                                                                                                                                                                                                                                                                                                                                                                                                                                                                                                                                                                                                                                                                                                                                                                                                                                                                                                                                                                                                                                                                                                                                                                                                                                                                                                                                                                                                                                                                                                                                                      | <u> </u> |
| Delivery Suite<br>Dermatology Clinic                      | Maternity Reception OPD 3       | Queen Mary Maternity Unit  Main Building 3                                                                                                                                                                                                                                                                                                                                                                                                                                                                                                                                                                                                                                                                                                                                                                                                                                                                                                                                                                                                                                                                                                                                                                                                                                                                                                                                                                                                                                                                                                                                                                                                                                                                                                                                                                                                                                                                                                                                                                                                                                                                                     | G        |
| Diabetes Clinic                                           | OPD 3 OPD 8                     | Marjory Warren 8                                                                                                                                                                                                                                                                                                                                                                                                                                                                                                                                                                                                                                                                                                                                                                                                                                                                                                                                                                                                                                                                                                                                                                                                                                                                                                                                                                                                                                                                                                                                                                                                                                                                                                                                                                                                                                                                                                                                                                                                                                                                                                               | R        |
| Doctors Mess                                              |                                 | East Wing                                                                                                                                                                                                                                                                                                                                                                                                                                                                                                                                                                                                                                                                                                                                                                                                                                                                                                                                                                                                                                                                                                                                                                                                                                                                                                                                                                                                                                                                                                                                                                                                                                                                                                                                                                                                                                                                                                                                                                                                                                                                                                                      | 2        |
| Ear, Nose and Throat (ENT) Clinic                         | OPD 5                           | East Wing 5                                                                                                                                                                                                                                                                                                                                                                                                                                                                                                                                                                                                                                                                                                                                                                                                                                                                                                                                                                                                                                                                                                                                                                                                                                                                                                                                                                                                                                                                                                                                                                                                                                                                                                                                                                                                                                                                                                                                                                                                                                                                                                                    | 1        |
| Early Pregnancy Assessment Unit                           |                                 | East Wing                                                                                                                                                                                                                                                                                                                                                                                                                                                                                                                                                                                                                                                                                                                                                                                                                                                                                                                                                                                                                                                                                                                                                                                                                                                                                                                                                                                                                                                                                                                                                                                                                                                                                                                                                                                                                                                                                                                                                                                                                                                                                                                      | 2        |
| Diagnostic Cardiology (ECG and Echo)                      | OPD 2                           | Main Building 2                                                                                                                                                                                                                                                                                                                                                                                                                                                                                                                                                                                                                                                                                                                                                                                                                                                                                                                                                                                                                                                                                                                                                                                                                                                                                                                                                                                                                                                                                                                                                                                                                                                                                                                                                                                                                                                                                                                                                                                                                                                                                                                | G        |
| Education Centre                                          |                                 | External Building                                                                                                                                                                                                                                                                                                                                                                                                                                                                                                                                                                                                                                                                                                                                                                                                                                                                                                                                                                                                                                                                                                                                                                                                                                                                                                                                                                                                                                                                                                                                                                                                                                                                                                                                                                                                                                                                                                                                                                                                                                                                                                              |          |
| Emergency Surgical Ambulatory Care                        | Richmond Ward                   | Main Building                                                                                                                                                                                                                                                                                                                                                                                                                                                                                                                                                                                                                                                                                                                                                                                                                                                                                                                                                                                                                                                                                                                                                                                                                                                                                                                                                                                                                                                                                                                                                                                                                                                                                                                                                                                                                                                                                                                                                                                                                                                                                                                  | 1        |
| Endocrinology Clinic                                      | OPD 4                           | East Wing 4                                                                                                                                                                                                                                                                                                                                                                                                                                                                                                                                                                                                                                                                                                                                                                                                                                                                                                                                                                                                                                                                                                                                                                                                                                                                                                                                                                                                                                                                                                                                                                                                                                                                                                                                                                                                                                                                                                                                                                                                                                                                                                                    | G        |
| Endoscopy Unit                                            |                                 | East Wing                                                                                                                                                                                                                                                                                                                                                                                                                                                                                                                                                                                                                                                                                                                                                                                                                                                                                                                                                                                                                                                                                                                                                                                                                                                                                                                                                                                                                                                                                                                                                                                                                                                                                                                                                                                                                                                                                                                                                                                                                                                                                                                      | G        |
| Enhanced Care Area                                        | AMU Wards                       | Main Building                                                                                                                                                                                                                                                                                                                                                                                                                                                                                                                                                                                                                                                                                                                                                                                                                                                                                                                                                                                                                                                                                                                                                                                                                                                                                                                                                                                                                                                                                                                                                                                                                                                                                                                                                                                                                                                                                                                                                                                                                                                                                                                  | 1        |
| Estates & Facilities Department                           |                                 | External Building                                                                                                                                                                                                                                                                                                                                                                                                                                                                                                                                                                                                                                                                                                                                                                                                                                                                                                                                                                                                                                                                                                                                                                                                                                                                                                                                                                                                                                                                                                                                                                                                                                                                                                                                                                                                                                                                                                                                                                                                                                                                                                              |          |
| Finance Department                                        |                                 | East Wing                                                                                                                                                                                                                                                                                                                                                                                                                                                                                                                                                                                                                                                                                                                                                                                                                                                                                                                                                                                                                                                                                                                                                                                                                                                                                                                                                                                                                                                                                                                                                                                                                                                                                                                                                                                                                                                                                                                                                                                                                                                                                                                      | 2        |
| Fracture Clinic (Orthopaedics)                            | OPD 3                           | Main Building 3                                                                                                                                                                                                                                                                                                                                                                                                                                                                                                                                                                                                                                                                                                                                                                                                                                                                                                                                                                                                                                                                                                                                                                                                                                                                                                                                                                                                                                                                                                                                                                                                                                                                                                                                                                                                                                                                                                                                                                                                                                                                                                                | G        |
| Gastrointestinal Clinic                                   | OPD 4                           | East Wing 4                                                                                                                                                                                                                                                                                                                                                                                                                                                                                                                                                                                                                                                                                                                                                                                                                                                                                                                                                                                                                                                                                                                                                                                                                                                                                                                                                                                                                                                                                                                                                                                                                                                                                                                                                                                                                                                                                                                                                                                                                                                                                                                    | G        |
| General Medicine                                          | OPD 2                           | Main Building 2                                                                                                                                                                                                                                                                                                                                                                                                                                                                                                                                                                                                                                                                                                                                                                                                                                                                                                                                                                                                                                                                                                                                                                                                                                                                                                                                                                                                                                                                                                                                                                                                                                                                                                                                                                                                                                                                                                                                                                                                                                                                                                                | G        |
| General Surgery Clinic                                    | OPD 2                           | Main Building 2  Tradials and a second secon | G        |
| Genitourinary Medicine Glucoso Toloranco Tost (Maternity) | Antonotal Decembine             | Twickenham House Ougon Mary Women's Hoalth Unit                                                                                                                                                                                                                                                                                                                                                                                                                                                                                                                                                                                                                                                                                                                                                                                                                                                                                                                                                                                                                                                                                                                                                                                                                                                                                                                                                                                                                                                                                                                                                                                                                                                                                                                                                                                                                                                                                                                                                                                                                                                                                | 1        |
| Glucose Tolerance Test (Maternity)  Goods & Deliveries    | Antenatal Reception             | Queen Mary Women's Health Unit External Building                                                                                                                                                                                                                                                                                                                                                                                                                                                                                                                                                                                                                                                                                                                                                                                                                                                                                                                                                                                                                                                                                                                                                                                                                                                                                                                                                                                                                                                                                                                                                                                                                                                                                                                                                                                                                                                                                                                                                                                                                                                                               |          |
|                                                           |                                 |                                                                                                                                                                                                                                                                                                                                                                                                                                                                                                                                                                                                                                                                                                                                                                                                                                                                                                                                                                                                                                                                                                                                                                                                                                                                                                                                                                                                                                                                                                                                                                                                                                                                                                                                                                                                                                                                                                                                                                                                                                                                                                                                | C        |
| Gum Clinic<br>Gynaecological Ultrasound                   |                                 | Twickenham House Twickenham House                                                                                                                                                                                                                                                                                                                                                                                                                                                                                                                                                                                                                                                                                                                                                                                                                                                                                                                                                                                                                                                                                                                                                                                                                                                                                                                                                                                                                                                                                                                                                                                                                                                                                                                                                                                                                                                                                                                                                                                                                                                                                              | 1        |
| Gynaecological Ultrasound<br>Gynaecology Clinic           |                                 | Twickenham House                                                                                                                                                                                                                                                                                                                                                                                                                                                                                                                                                                                                                                                                                                                                                                                                                                                                                                                                                                                                                                                                                                                                                                                                                                                                                                                                                                                                                                                                                                                                                                                                                                                                                                                                                                                                                                                                                                                                                                                                                                                                                                               | 1        |
| Gynaecology Clinic  Gynaecology Rapid Access Clinic       |                                 | Twickennam House Twickenham House                                                                                                                                                                                                                                                                                                                                                                                                                                                                                                                                                                                                                                                                                                                                                                                                                                                                                                                                                                                                                                                                                                                                                                                                                                                                                                                                                                                                                                                                                                                                                                                                                                                                                                                                                                                                                                                                                                                                                                                                                                                                                              | 1        |
| Haematology Clinic                                        | OPD 8                           | Marjory Warren 8                                                                                                                                                                                                                                                                                                                                                                                                                                                                                                                                                                                                                                                                                                                                                                                                                                                                                                                                                                                                                                                                                                                                                                                                                                                                                                                                                                                                                                                                                                                                                                                                                                                                                                                                                                                                                                                                                                                                                                                                                                                                                                               | В        |
| Haematology Chinc  Haematology& Oncology Day Unit         | OPD 8                           | Marjory Warren 8                                                                                                                                                                                                                                                                                                                                                                                                                                                                                                                                                                                                                                                                                                                                                                                                                                                                                                                                                                                                                                                                                                                                                                                                                                                                                                                                                                                                                                                                                                                                                                                                                                                                                                                                                                                                                                                                                                                                                                                                                                                                                                               | В        |
| Hearing Therapy                                           | OPD 5                           | East Wing 5                                                                                                                                                                                                                                                                                                                                                                                                                                                                                                                                                                                                                                                                                                                                                                                                                                                                                                                                                                                                                                                                                                                                                                                                                                                                                                                                                                                                                                                                                                                                                                                                                                                                                                                                                                                                                                                                                                                                                                                                                                                                                                                    | 1        |
| Heart Failure Clinic (Cardio Rehabilitation)              | OPD 2                           | Main Building 2                                                                                                                                                                                                                                                                                                                                                                                                                                                                                                                                                                                                                                                                                                                                                                                                                                                                                                                                                                                                                                                                                                                                                                                                                                                                                                                                                                                                                                                                                                                                                                                                                                                                                                                                                                                                                                                                                                                                                                                                                                                                                                                | G        |
| High Dependency Unit (HDU)                                |                                 | Main Building                                                                                                                                                                                                                                                                                                                                                                                                                                                                                                                                                                                                                                                                                                                                                                                                                                                                                                                                                                                                                                                                                                                                                                                                                                                                                                                                                                                                                                                                                                                                                                                                                                                                                                                                                                                                                                                                                                                                                                                                                                                                                                                  | 1        |
| Hounslow Liaison Psychiatry Service Team                  |                                 | Marjory Warren                                                                                                                                                                                                                                                                                                                                                                                                                                                                                                                                                                                                                                                                                                                                                                                                                                                                                                                                                                                                                                                                                                                                                                                                                                                                                                                                                                                                                                                                                                                                                                                                                                                                                                                                                                                                                                                                                                                                                                                                                                                                                                                 | 1        |
| Human Resources                                           |                                 | East Wing                                                                                                                                                                                                                                                                                                                                                                                                                                                                                                                                                                                                                                                                                                                                                                                                                                                                                                                                                                                                                                                                                                                                                                                                                                                                                                                                                                                                                                                                                                                                                                                                                                                                                                                                                                                                                                                                                                                                                                                                                                                                                                                      | 4        |
| ICT Department                                            |                                 | East Wing                                                                                                                                                                                                                                                                                                                                                                                                                                                                                                                                                                                                                                                                                                                                                                                                                                                                                                                                                                                                                                                                                                                                                                                                                                                                                                                                                                                                                                                                                                                                                                                                                                                                                                                                                                                                                                                                                                                                                                                                                                                                                                                      | 2        |
| Integrated Governance and Risk                            |                                 | East Wing                                                                                                                                                                                                                                                                                                                                                                                                                                                                                                                                                                                                                                                                                                                                                                                                                                                                                                                                                                                                                                                                                                                                                                                                                                                                                                                                                                                                                                                                                                                                                                                                                                                                                                                                                                                                                                                                                                                                                                                                                                                                                                                      | 4        |
| Infection Prevention and Control                          |                                 | East Wing                                                                                                                                                                                                                                                                                                                                                                                                                                                                                                                                                                                                                                                                                                                                                                                                                                                                                                                                                                                                                                                                                                                                                                                                                                                                                                                                                                                                                                                                                                                                                                                                                                                                                                                                                                                                                                                                                                                                                                                                                                                                                                                      | 4        |
| Inpatient Occupational Therapy                            | Room 5                          | East Wing                                                                                                                                                                                                                                                                                                                                                                                                                                                                                                                                                                                                                                                                                                                                                                                                                                                                                                                                                                                                                                                                                                                                                                                                                                                                                                                                                                                                                                                                                                                                                                                                                                                                                                                                                                                                                                                                                                                                                                                                                                                                                                                      | В        |
| Intensive Care Unit (ICU)                                 |                                 | Main Building                                                                                                                                                                                                                                                                                                                                                                                                                                                                                                                                                                                                                                                                                                                                                                                                                                                                                                                                                                                                                                                                                                                                                                                                                                                                                                                                                                                                                                                                                                                                                                                                                                                                                                                                                                                                                                                                                                                                                                                                                                                                                                                  | 1        |
| Kew Ward                                                  |                                 | Marjory Warren                                                                                                                                                                                                                                                                                                                                                                                                                                                                                                                                                                                                                                                                                                                                                                                                                                                                                                                                                                                                                                                                                                                                                                                                                                                                                                                                                                                                                                                                                                                                                                                                                                                                                                                                                                                                                                                                                                                                                                                                                                                                                                                 | В        |
| Lampton Ward                                              |                                 | Marjory Warren                                                                                                                                                                                                                                                                                                                                                                                                                                                                                                                                                                                                                                                                                                                                                                                                                                                                                                                                                                                                                                                                                                                                                                                                                                                                                                                                                                                                                                                                                                                                                                                                                                                                                                                                                                                                                                                                                                                                                                                                                                                                                                                 | 1        |
|                                                           | OPD 2                           | Main Building 2                                                                                                                                                                                                                                                                                                                                                                                                                                                                                                                                                                                                                                                                                                                                                                                                                                                                                                                                                                                                                                                                                                                                                                                                                                                                                                                                                                                                                                                                                                                                                                                                                                                                                                                                                                                                                                                                                                                                                                                                                                                                                                                | G        |
| Lung Function Laboratory                                  |                                 |                                                                                                                                                                                                                                                                                                                                                                                                                                                                                                                                                                                                                                                                                                                                                                                                                                                                                                                                                                                                                                                                                                                                                                                                                                                                                                                                                                                                                                                                                                                                                                                                                                                                                                                                                                                                                                                                                                                                                                                                                                                                                                                                |          |
| Main Entrance                                             |                                 | Main Building                                                                                                                                                                                                                                                                                                                                                                                                                                                                                                                                                                                                                                                                                                                                                                                                                                                                                                                                                                                                                                                                                                                                                                                                                                                                                                                                                                                                                                                                                                                                                                                                                                                                                                                                                                                                                                                                                                                                                                                                                                                                                                                  | G        |
|                                                           | Rumbles                         |                                                                                                                                                                                                                                                                                                                                                                                                                                                                                                                                                                                                                                                                                                                                                                                                                                                                                                                                                                                                                                                                                                                                                                                                                                                                                                                                                                                                                                                                                                                                                                                                                                                                                                                                                                                                                                                                                                                                                                                                                                                                                                                                | G        |